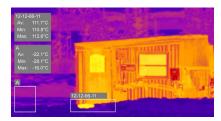

With Osperity, users can create their own threshold alerts for exception-based management, see live and historical temperature charts, and view thermal images and video of leaks or other incidents.

Osperity's thermal condition monitoring and alerting solutions, backed by our comprehensive managed service, are easy to deploy and manage. The solutions are suitable for low-bandwidth networks, including LTE and are typically deployed outside of corporate IT infrastructure. Osperity integrates easily with SCADA and other systems via our API.

#### INJECTION WELL LEAK DETECTION

- Protect people, assets and the environment
- Detect small leaks that other sensors may miss
- Manage by exception
- Works in all weather conditions
- Accurate alerts with minimal false positives