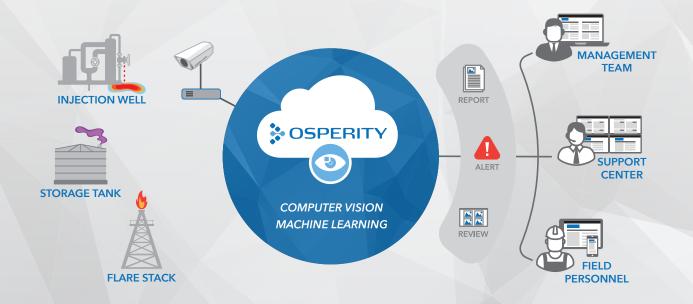

#### PROTECT YOUR ASSETS AND MITIGATE ENVIRONMENTAL RISK

Osperity's intelligent visual monitoring platform paired with thermal cameras dramatically improves incident response and reporting.

Our solutions for injection well leak detection, flare stack monitoring and storage tank venting detection are proven to deliver strong return on investment, while also protecting the environment.

With Osperity, users can create their own threshold alerts for exception-based management, see live and historical temperature charts, and view thermal images and video of leaks or other incidents.

Osperity's thermal condition monitoring and alerting solutions, backed by our comprehensive managed service, are easy to deploy and manage. The solutions are suitable for low-bandwidth networks, including LTE and are typically deployed outside of corporate IT infrastructure. Osperity integrates easily with SCADA and other systems via our API.

#### INJECTION WELL LEAK DETECTION

- Protect people, assets and the environment
- Detect small leaks that other sensors may miss
- Manage by exception
- Works in all weather conditions
- Accurate alerts with minimal false positives

#### TANK VENTING DETECTION

- Manage by exception
- Detect hot liquid venting events automatically
- Low-cost solution no need for expensive OGI cameras
- Hardware can easily be moved to other locations

#### FLARE STACK MONITORING

- Instantly get notified on loss of combustion
- Avoid costly regulatory fees and fines
- No costly on-premise installs
- No need for a control room, Ethernet or WIFI
- Works under any weather conditions