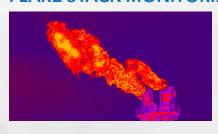

#### FLARE STACK MONITORING

- Instantly get notified on loss of combustion
- Avoid costly regulatory fees and fines
- No costly on-premise installs
- No need for a control room, Ethernet or WIFI
- Works under any weather conditions